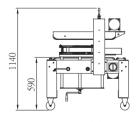

## CHS-6604 TOP AND BOTTOM CARTON SEALER

| CHS-6604 FEATURES                                                                      | CHS-6604 TAPING SPECIFICATION |                                                                  |
|----------------------------------------------------------------------------------------|-------------------------------|------------------------------------------------------------------|
| Fast and easy box size changes                                                         | Sealer Type                   | Top and Bottom belt carton sealer                                |
| Especially design for taping boxes in horizontal position                              | Power Supply                  | 1 phase,110V/220V, 50/60HZ                                       |
| Side sealing with overlapped flaps<br>and for closing the bottom and<br>cover of boxes | 3" Tape Sealing Size          | L150mm - Infinite,<br>W250 - 650mm,H110 - 250mm                  |
| Adjustable side-guiding rails                                                          | Tape Overlap                  | L60±5 (mm) standard                                              |
| Dual mast for tape head stability                                                      | Working Table Height          | 590-790mm                                                        |
| Adjustable leg extensions                                                              | Belt Speed                    | 20M/min.                                                         |
| Stainless steel roller table                                                           | Capacity                      | 30 cases/per min. depending on box size and operator efficiency. |
| Plug-in and go operation                                                               | Air Requirement               | None                                                             |
|                                                                                        |                               |                                                                  |