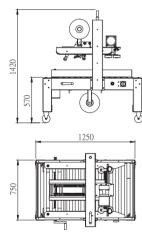

## CHS-6604

| CHS-6603 TOP AND SIDE BELT CARTON SEALER                       |                               |                                                                  |  |
|----------------------------------------------------------------|-------------------------------|------------------------------------------------------------------|--|
| CHS-6603 FEATURES                                              | CHS-6603 TAPING SPECIFICATION |                                                                  |  |
| Fast and easy box size changes                                 | Sealer Type                   | Top and side belt carton sealer                                  |  |
| Industrial strength side<br>and top belts                      | Power Supply                  | 1 phase,110V/220V, 50/60HZ                                       |  |
| Top squeezers push top flaps together on overfilled cases      | 2" Tape Sealing Size          | L150mm - Infinite,<br>W110 - 500mm,H110 - 500mm                  |  |
| Locking casters for transporation within plant                 | 3" Tape Sealing Size          | L150mm - Infinite,<br>W135 - 500mm,H110 - 500mm                  |  |
| Dual mast for tape head stability                              | Tape Overlap                  | L60±5 (mm) standard                                              |  |
| Plug-in and go operation                                       | Working Table Height          | 570-770mm                                                        |  |
| Stainless steel roller table                                   | Belt Speed                    | 20M/min.                                                         |  |
| Three (3) 1/4HP drive motors, suitable for packing heavy cases | Capacity                      | 30 cases/per min. depending on box size and operator efficiency. |  |