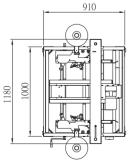

## CHS-6604 TOP AND BOTTOM CARTON SEALER

| CHS-6604 FEATURES                                                                      | CHS-6604 TAPING SPECIFICATION |                                                                  |
|----------------------------------------------------------------------------------------|-------------------------------|------------------------------------------------------------------|
| Fast and easy box size changes                                                         | Sealer Type                   | Top and Bottom belt carton sealer                                |
| Especially design for taping boxes in horizontal position                              | Power Supply                  | 1 phase,110V/220V, 50/60HZ                                       |
| Side sealing with overlapped flaps<br>and for closing the bottom and<br>cover of boxes | 3" Tape Sealing Size          | L150mm - Infinite,<br>W250 - 650mm,H110 - 250mm                  |
| Adjustable side-guiding rails                                                          | Tape Overlap                  | L60±5 (mm) standard                                              |
| Dual mast for tape head stability                                                      | Working Table Height          | 590-790mm                                                        |
| Adjustable leg extensions                                                              | Belt Speed                    | 20M/min.                                                         |
| Stainless steel roller table                                                           | Capacity                      | 30 cases/per min. depending on box size and operator efficiency. |
| Plug-in and go operation                                                               | Air Requirement               | None                                                             |
|                                                                                        |                               |                                                                  |