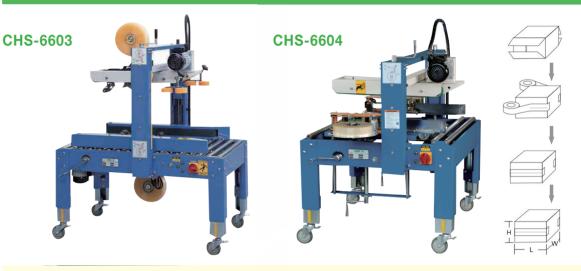

## CHS-6604

| CHS-6603 TOP AND SIDE BELT CARTON SEALER                       |                               |                                                                  |  |
|----------------------------------------------------------------|-------------------------------|------------------------------------------------------------------|--|
| CHS-6603 FEATURES                                              | CHS-6603 TAPING SPECIFICATION |                                                                  |  |
| Fast and easy box size changes                                 | Sealer Type                   | Top and side belt carton sealer                                  |  |
| Industrial strength side<br>and top belts                      | Power Supply                  | 1 phase,110V/220V, 50/60HZ                                       |  |
| Top squeezers push top flaps together on overfilled cases      | 2" Tape Sealing Size          | L150mm - Infinite,<br>W110 - 500mm,H110 - 500mm                  |  |
| Locking casters for transporation within plant                 | 3" Tape Sealing Size          | L150mm - Infinite,<br>W135 - 500mm,H110 - 500mm                  |  |
| Dual mast for tape head stability                              | Tape Overlap                  | L60±5 (mm) standard                                              |  |
| Plug-in and go operation                                       | Working Table Height          | 570-770mm                                                        |  |
| Stainless steel roller table                                   | Belt Speed                    | 20M/min.                                                         |  |
| Three (3) 1/4HP drive motors, suitable for packing heavy cases | Capacity                      | 30 cases/per min. depending on box size and operator efficiency. |  |