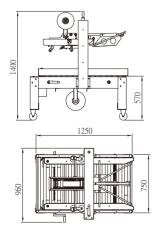

#### CHS-6601T

20M/min.

20 cases/per min. depending on

box size and operator efficiency.

Belt Speed

Capacity

| CHS-6601T SIDE BELT CARTON SEALER WITH T-RAIL SYSTEM                   |                                |                                                                  |
|------------------------------------------------------------------------|--------------------------------|------------------------------------------------------------------|
| CHS-6601T FEATURES                                                     | CHS-6601T TAPING SPECIFICATION |                                                                  |
| Fast and easy box size changes                                         | Sealer Type                    | Side belt carton sealer                                          |
| Top & bottom flap folding sealer                                       | Power Supply                   | 1 phase,110V/220V, 50/60HZ                                       |
| Industrial strength side belts                                         | 2" Tape Sealing Size           | L150mm - Infinite,<br>W150 - 500mm,H110 - 500mm                  |
| Extended belts to pull the box through the top and bottom flap folders | 3" Tape Sealing Size           | L150mm - Infinite,<br>W135 - 500mm,H110 - 500mm                  |
| Top squeezers push top flaps together for accurate case sealing        | Tape Overlap                   | L60±5 (mm) standard                                              |
| Dual mast for tape head stability                                      | Working Table Height           | 570-770mm                                                        |
| Adjustable leg extensions                                              | Belt Speed                     | 20M/min.                                                         |
| Plug-in and go operation                                               | Capacity                       | 20 cases/per min. depending on box size and operator efficiency. |