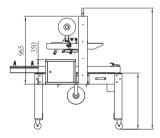

#### CHS-6601HB FEATURES **CHS-6601HB TAPING SPECIFICATION** Adjusted manually for uniform or Sealer Type Side belt carton sealer different box sizes PLC program control **Power Supply** 1 phase,110V/220V, 50/60HZ Ideal for combination with auto L150 - 1000mm, 2" Tape Sealing Size strapping machine W110 - 500mm,H150 - 600mm 150 - 1000mm, Sensors for strapping process 3" Tape Sealing Size W135 - 500mm,H150 - 600mm Brake motors Tape Overlap L60±5 (mm) standard Top squeezers push top flaps Working Table Height 570-770mm together for accurate case sealing