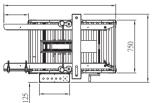

20M/min.

20 cases/per min. depending on

box size and operator efficiency.

Belt Speed

Capacity

| CHS-6601T SIDE BELT CARTON SEALER WITH T-RAIL SYSTEM                   |                                |                                                                  |
|------------------------------------------------------------------------|--------------------------------|------------------------------------------------------------------|
| CHS-6601T FEATURES                                                     | CHS-6601T TAPING SPECIFICATION |                                                                  |
| Fast and easy box size changes                                         | Sealer Type                    | Side belt carton sealer                                          |
| Top & bottom flap folding sealer                                       | Power Supply                   | 1 phase,110V/220V, 50/60HZ                                       |
| Industrial strength side belts                                         | 2" Tape Sealing Size           | L150mm - Infinite,<br>W150 - 500mm,H110 - 500mm                  |
| Extended belts to pull the box through the top and bottom flap folders | 3" Tape Sealing Size           | L150mm - Infinite,<br>W135 - 500mm,H110 - 500mm                  |
| Top squeezers push top flaps together for accurate case sealing        | Tape Overlap                   | L60±5 (mm) standard                                              |
| Dual mast for tape head stability                                      | Working Table Height           | 570-770mm                                                        |
| Adjustable leg extensions                                              | Belt Speed                     | 20M/min.                                                         |
| Plug-in and go operation                                               | Capacity                       | 20 cases/per min. depending on box size and operator efficiency. |