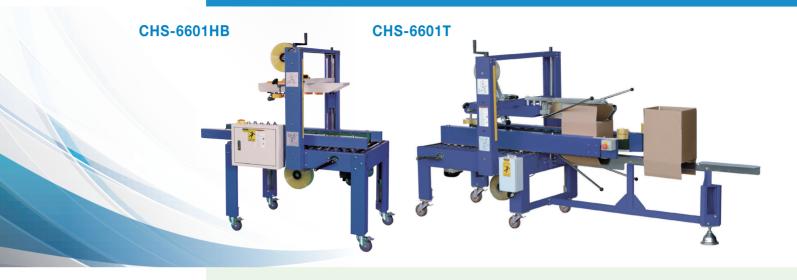

# **UNIFORM CARTON SEALER**

**CHS-6601HB SIDE BELT CARTON SEALER** 

Dual mast for tape head stability

Stainless steel roller table

#### CHS-6601HB FEATURES **CHS-6601HB TAPING SPECIFICATION** Adjusted manually for uniform or Sealer Type Side belt carton sealer different box sizes PLC program control **Power Supply** 1 phase,110V/220V, 50/60HZ Ideal for combination with auto L150 - 1000mm, 2" Tape Sealing Size strapping machine W110 - 500mm,H150 - 600mm 150 - 1000mm, Sensors for strapping process 3" Tape Sealing Size W135 - 500mm,H150 - 600mm Brake motors Tape Overlap L60±5 (mm) standard Top squeezers push top flaps Working Table Height 570-770mm together for accurate case sealing